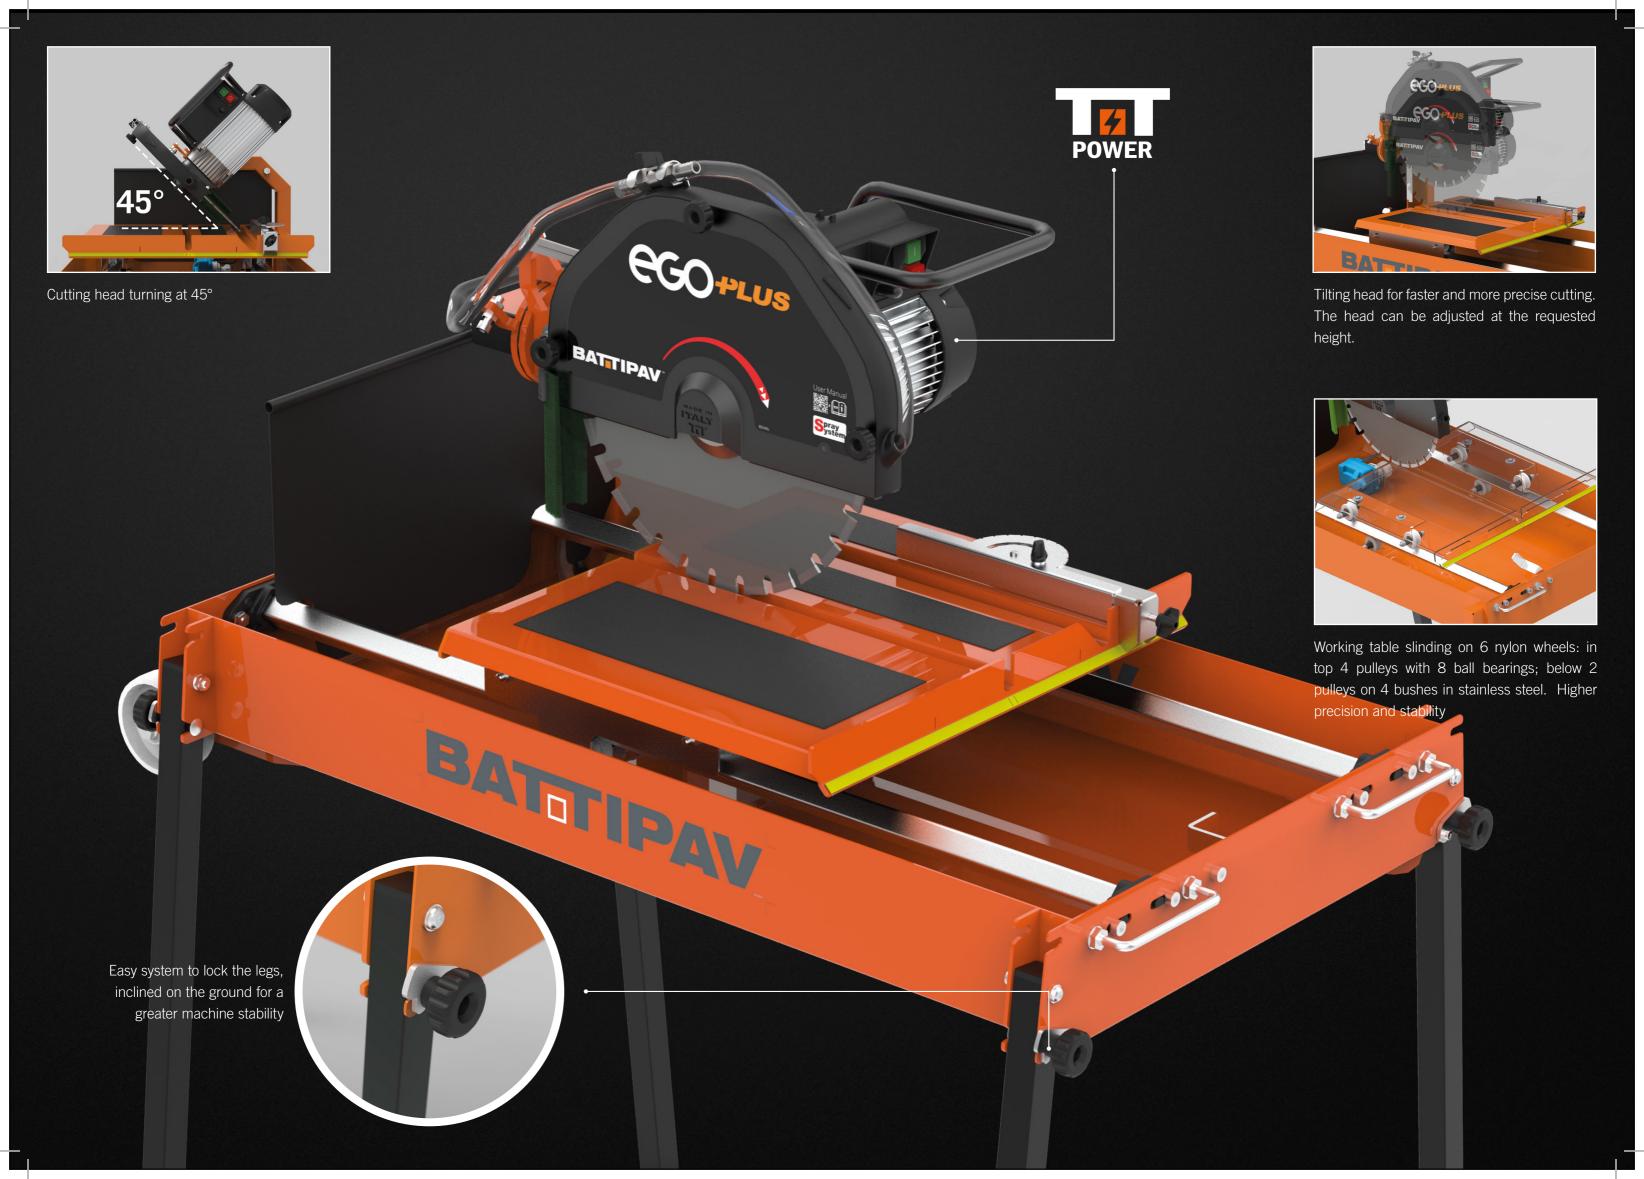

**TRANSPORT WHEELS**Easy to storage and transport.
Wheels are included

PACKAGING
Multilingual flexographated packaging

|                                       | Art. <b>8000J</b>                  |
|---------------------------------------|------------------------------------|
| DIAMOND DISK (Optional)               | ø300 or ø350 mm<br>(int ø25,4 mm.) |
| ENGINE                                | 230V   50Hz 3Hp/2,2kW              |
| ROTATION SPEED                        | 2800 rpm                           |
| AMPEROMETRICAL PROTECTION             | 13A                                |
| MAX CUTTING LENGTH                    | 800 mm                             |
| MAX CUTTING DEPTH AT 90° (ø350 mm)    | 110 mm                             |
| MAX CUTTING DEPTH AT 90° (ø300 mm)    | 85 mm                              |
| MAX CUTTING DEPTH IN 2 RUNS (ø350 mm) | 125 mm                             |
| MAX CUTTING DEPTH AT 45°              | 80 mm                              |
| WORKING TABLE SIZE                    | 500 x 445 mm                       |
| KIT WHEELS                            | Standard                           |
| DIMENSION MACHINE IN SERVICE          | 1185x758x h. 1310 mm               |
| DIMENSION MACHINE IN STOCK            | 1150x660x h. 635 mm                |
| NET WEIGHT                            | 62,5 Kg                            |