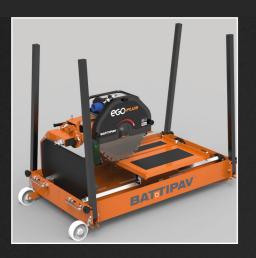

**TRANSPORT WHEELS**Easy to storage and transport.
Wheels are included

PACKAGING
Multilingual flexographated packaging

|                                       | Art. <b>8000J</b>                  |
|---------------------------------------|------------------------------------|
| DIAMOND DISK (Optional)               | ø300 or ø350 mm<br>(int ø25,4 mm.) |
| ENGINE                                | 230V   50Hz 3Hp/2,2kW              |
| ROTATION SPEED                        | 2800 rpm                           |
| AMPEROMETRICAL PROTECTION             | 13A                                |
| MAX CUTTING LENGTH                    | 800 mm                             |
| MAX CUTTING DEPTH AT 90° (ø350 mm)    | 110 mm                             |
| MAX CUTTING DEPTH AT 90° (ø300 mm)    | 85 mm                              |
| MAX CUTTING DEPTH IN 2 RUNS (ø350 mm) | 125 mm                             |
| MAX CUTTING DEPTH AT 45°              | 80 mm                              |
| WORKING TABLE SIZE                    | 500 x 445 mm                       |
| KIT WHEELS                            | Standard                           |
| DIMENSION MACHINE IN SERVICE          | 1185x758x h. 1310 mm               |
| DIMENSION MACHINE IN STOCK            | 1150x660x h. 635 mm                |
| NET WEIGHT                            | 62,5 Kg                            |